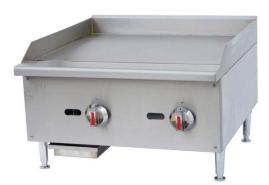

## Gas Griddle

- GAGR-16 Gas griddle
- GAGR-24 Gas griddle
- □ GAGR-36 Gas griddle
- □ GAGR-48 Gas griddle
- □ GAGR-60 Gas griddle

## STANDARD FEATURES

- Stainless steel front and sides
- ≻Steel U-shape burner, each 30,000 BTU/hr
- $\blacktriangleright$  To be controlled every 12 "
- $\succ 5/8$  " thickness plate (3/4 " for 48 " and 60 " model)
- >3 " wide grease trough for easy cleaning
- Standby S/S pilot for easy start
- ≻Adjustable heavy duty legs
- Stainless steel oil collector in the bottom
- Stainless steel splash guard at 3 sides
- Durable brass control valve
- ≻Easy access to pilot valve adjustment screws
- ≻Easy gas conversion in field
- ≻3/4" NPT rear gas connection
- Shipped with gas regulator
- >One year limited parts and labor warranty

Texas Restaurant Equipment 12922 Hempstead Hwy Houston, Texas 77040 http://www.webtxresto.com

Model: GAGR-24