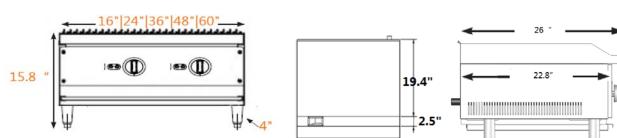

## Gas Griddle

- GAGR-16 Gas griddle
- GAGR-24 Gas griddle
- □ GAGR-36 Gas griddle
- □ GAGR-48 Gas griddle
- □ GAGR-60 Gas griddle

## STANDARD FEATURES

- Stainless steel front and sides
- ≻Steel U-shape burner, each 30,000 BTU/hr
- $\blacktriangleright$  To be controlled every 12 "
- $\succ 5/8$  " thickness plate (3/4 " for 48 " and 60 " model)
- >3 " wide grease trough for easy cleaning
- Standby S/S pilot for easy start
- ≻Adjustable heavy duty legs
- Stainless steel oil collector in the bottom
- Stainless steel splash guard at 3 sides
- Durable brass control valve
- ≻Easy access to pilot valve adjustment screws
- ≻Easy gas conversion in field
- ≻3/4" NPT rear gas connection
- Shipped with gas regulator
- >One year limited parts and labor warranty

| Model   | BTU/HR     | Cooking<br>dimension | Burner Qty | Packing<br>Size(IN) | N/W<br>(LB) | G/W<br>(LB) |
|---------|------------|----------------------|------------|---------------------|-------------|-------------|
| GAGR-16 | 30,000BTU  | 16x19                | 1          | 19x30x20            | 103         | 136         |
| GAGR-24 | 60,000BTU  | 24x19                | 2          | 30x30x20            | 114         | 158         |
| GAGR-36 | 90,000BTU  | 36x19                | 3          | 39x30x20            | 176         | 218         |
| GAGR-48 | 120,000BTU | 48x19                | 4          | 50x30x22            | 244         | 359         |
| GAGR-60 | 150,000BTU | 60x19                | 5          | 63x30x22            | 300         | 415         |

## Plan View