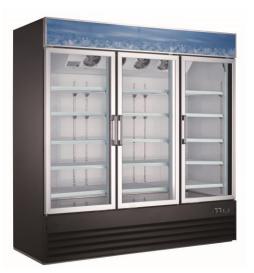

## **Merchandising Swing Glass Door Freezer - D Series**

- Exterior: Coated steel. Black or white finish available.
  Interior: Attractive aluminum liner with stainless steel floor.
- **Refrigeration system** maintains temperatures between -10 $^{\circ}$ F and 0 $^{\circ}$ F (-23 $^{\circ}$ C to -18 $^{\circ}$ C).
- Self-Closing double pane glass door with positive seal.
- **Shelves:** Adjustable heavy-duty PVC coated shelves.
- LED lighting.
- Electronic control system makes it easy to adjust temperature set point and defrost frequency.
- Leveling feet or casters are available.
- Removable installation board makes it easy to access condenser coil for cleaning and service.

D768BM2F-HC

D1.2BM2F-HC

SD1.9L3-HC

| MODEL       | DOORS | SHELVES | DIMENSIONS - WxDxH<br>inches<br>mm | CAPACITY<br>cu.ft.<br>liters | HP       | AMPS   | VOLTAGE  | PLUG TYPE  |
|-------------|-------|---------|------------------------------------|------------------------------|----------|--------|----------|------------|
| D768BM2F-HC | 2     | 8       | 49 1/5 x 26 1/5 x 80 3/8           | 29                           | 3/4      | 9.4    | 115/60/1 | NEMA 5-15P |
|             |       |         | 1250 x 665 x 2040                  | 830                          |          |        |          |            |
| D1.2BM2F-HC | 2     | 8       | 53 1/8 x 31 7/8 x 79 3/8           | 45                           | 1        | 9.2    | 115/60/1 | NEMA 5-15P |
|             |       |         | 1350 x 810 x 2015                  | 1270                         |          |        |          |            |
| SD1.9L3-HC  | 3     | 12      | 79 1/2 x 30 3/5 x 80 3/4           | 52                           | 0.75 x 2 | 2 16.3 | 115/60/1 | NEMA 5-20P |
|             |       |         | 2020 x 777 x 2050                  | 1479                         |          |        |          |            |