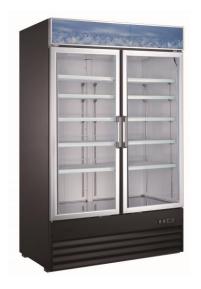

## **Merchandising Swing Glass Door Freezer - D Series**

- Exterior: Coated steel. Black or white finish available.
  Interior: Attractive aluminum liner with stainless steel floor.
- **Refrigeration system** maintains temperatures between -10 $^{\circ}$ F and 0 $^{\circ}$ F (-23 $^{\circ}$ C to -18 $^{\circ}$ C).
- Self-Closing double pane glass door with positive seal.
- **Shelves:** Adjustable heavy-duty PVC coated shelves.
- LED lighting.
- Electronic control system makes it easy to adjust temperature set point and defrost frequency.
- Leveling feet or casters are available.
- Removable installation board makes it easy to access condenser coil for cleaning and service.

D768BM2F-HC

D1.2BM2F-HC

SD1.9L3-HC

| MODEL       | DOORS | SHELVES | DIMENSIONS - WxDxH<br>inches<br>mm | CAPACITY<br>cu.ft.<br>liters | HP       | AMPS   | VOLTAGE  | PLUG TYPE  |
|-------------|-------|---------|------------------------------------|------------------------------|----------|--------|----------|------------|
| D768BM2F-HC | 2     | 8       | 49 1/5 x 26 1/5 x 80 3/8           | 29                           | 3/4      | 9.4    | 115/60/1 | NEMA 5-15P |
|             |       |         | 1250 x 665 x 2040                  | 830                          |          |        |          |            |
| D1.2BM2F-HC | 2     | 8       | 53 1/8 x 31 7/8 x 79 3/8           | 45                           | 1        | 9.2    | 115/60/1 | NEMA 5-15P |
|             |       |         | 1350 x 810 x 2015                  | 1270                         |          |        |          |            |
| SD1.9L3-HC  | 3     | 12      | 79 1/2 x 30 3/5 x 80 3/4           | 52                           | 0.75 x 2 | 2 16.3 | 115/60/1 | NEMA 5-20P |
|             |       |         | 2020 x 777 x 2050                  | 1479                         |          |        |          |            |