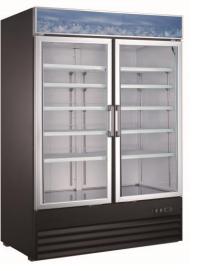

## **Merchandising Swing Glass Door Freezer - D Series**

- Exterior: Coated steel. Black or white finish available.
  Interior: Attractive aluminum liner with stainless steel floor.
- **Refrigeration system** maintains temperatures between -10 $^{\circ}$ F and 0 $^{\circ}$ F (-23 $^{\circ}$ C to -18 $^{\circ}$ C).
- Self-Closing double pane glass door with positive seal.
- **Shelves:** Adjustable heavy-duty PVC coated shelves.
- LED lighting.
- Electronic control system makes it easy to adjust temperature set point and defrost frequency.
- Leveling feet or casters are available.
- Removable installation board makes it easy to access condenser coil for cleaning and service.

D768BM2F-HC

D1.2BM2F-HC

SD1.9L3-HC

| MODEL       | DOORS | SHELVES | DIMENSIONS - WxDxH<br>inches<br>mm | CAPACITY<br>cu.ft.<br>liters | HP       | AMPS   | VOLTAGE  | PLUG TYPE  |
|-------------|-------|---------|------------------------------------|------------------------------|----------|--------|----------|------------|
| D768BM2F-HC | 2     | 8       | 49 1/5 x 26 1/5 x 80 3/8           | 29                           | 3/4      | 9.4    | 115/60/1 | NEMA 5-15P |
|             |       |         | 1250 x 665 x 2040                  | 830                          |          |        |          |            |
| D1.2BM2F-HC | 2     | 8       | 53 1/8 x 31 7/8 x 79 3/8           | 45                           | 1        | 9.2    | 115/60/1 | NEMA 5-15P |
|             |       |         | 1350 x 810 x 2015                  | 1270                         |          |        |          |            |
| SD1.9L3-HC  | 3     | 12      | 79 1/2 x 30 3/5 x 80 3/4           | 52                           | 0.75 x 2 | 2 16.3 | 115/60/1 | NEMA 5-20P |
|             |       |         | 2020 x 777 x 2050                  | 1479                         |          |        |          |            |