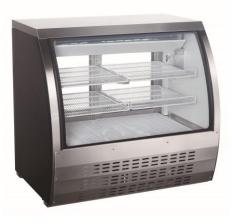

## **Refrigerated Deli Case - DC Series**

**Interior:** Aluminum liner with stainless steel floor.

## **O**Attractive curved glass and slidng glass doors.

- Rounded corner design inside of the cabinet makes it easy to clean the inside storage room.
- **Refrigeration system** keeps the meats and deli products at safe temperatures between  $32^{\circ}F$  and  $43^{\circ}F$  ( $0^{\circ}C$  to  $6^{\circ}C$ ).
- Electronic control system makes it easy to adjust temperature set point and defrost frequency.
- Removable installation board makes it easy to access condenser coil for cleaning and service.
- Heavy-duty casters with brakes.
- **Shelves**: Adjustable heavy-duty PVC coated shelves.
- LED interior lighting.