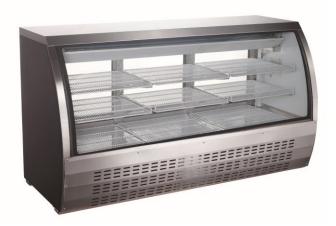

## **Refrigerated Deli Case - DC Series**

**Interior:** Aluminum liner with stainless steel floor.

## **O**Attractive curved glass and slidng glass doors.

- Rounded corner design inside of the cabinet makes it easy to clean the inside storage room.
- **Refrigeration system** keeps the meats and deli products at safe temperatures between  $32^{\circ}F$  and  $43^{\circ}F$  ( $0^{\circ}C$  to  $6^{\circ}C$ ).
- Electronic control system makes it easy to adjust temperature set point and defrost frequency.
- Removable installation board makes it easy to access condenser coil for cleaning and service.
- Heavy-duty casters with brakes.
- **Shelves**: Adjustable heavy-duty PVC coated shelves.
- LED interior lighting.