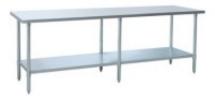

#### **Short Description**

24" x 84" 18-Gauge 430 Stainless Steel Commercial Work Table with Galvanized Legs and Undershelf