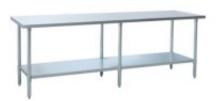

#### **Short Description**

24" x 84" 18-Gauge 430 Stainless Steel Commercial Work Table with Galvanized Legs and Undershelf