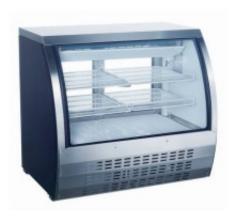

### **Short Description**

48" Deli Refrigerated Display Curved Glass Show Case

### **Description**

EquipChefs DC120 48" deli refrigerated display curved glass show case